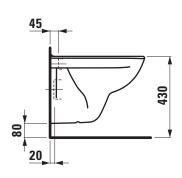

| 82796.8                                     |
| Certified to   | EN 997, EN 33                               |
| Specification  | Washdown for min. 4/2-I-flush               |
|                | with seat and cover, Thermoplast, removable |
| Weight         | 14,0 kg                                     |
| Colours        | see colour table                            |

## **SPECIFICATION TEXT**

Wallhung WC pan washdown LAUFEN PRO N, sanitary ceramic, with seat and cover, Thermoplast, removable for concealed cistern

EN 997, EN 33, min. 4/2-I-flush, dimensions 360 x 500 x 350 mm Special feature: concealed surfaces directing water are fully glazed

throughout, open water rim, vacuum checked Further options: Surface refinement LCC

Order no. 82796.8

## TECHNICAL DRAWINGS / S 1 : 20