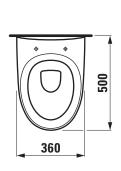

## **SPECIFICATION TEXT**

Wallhung WC pan washdown LAUFEN PRO N, sanitary ceramic, with seat and cover, Thermoplast, removable for concealed cistern

EN 997, EN 33, min. 4/2-I-flush, dimensions 360 x 500 x 350 mm Special feature: concealed surfaces directing water are fully glazed

## TECHNICAL DRAWINGS / S 1 : 20