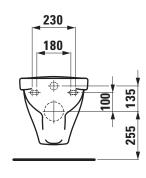

| 82796.8                                     |
| Certified to   | EN 997, EN 33                               |
| Specification  | Washdown for min. 4/2-I-flush               |
|                | with seat and cover, Thermoplast, removable |
| Weight         | 14,0 kg                                     |
| Colours        | see colour table                            |

## **SPECIFICATION TEXT**

Wallhung WC pan washdown LAUFEN PRO N, sanitary ceramic, with seat and cover, Thermoplast, removable for concealed cistern

EN 997, EN 33, min. 4/2-I-flush, dimensions 360 x 500 x 350 mm Special feature: concealed surfaces directing water are fully glazed

throughout, open water rim, vacuum checked Further options: Surface refinement LCC

Order no. 82796.8

## TECHNICAL DRAWINGS / S 1 : 20